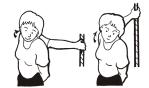

(link hands, push elbows together)

4. Triceps Stretch

(pull elbow across and down)

5. Shoulder Rotator Stretch

(using towel, pull up with the top arm then down with the other)

6. Pectoral Stretch at 90° and 120°