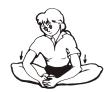

(be gentle if sore)

13. Lumbar Flexion Stretch

(be gentle if sore)

14. Lumbar Rotation Stretch

(rotate legs one side, then the other side, draw in and brace stomach muscles at the same time, breathe)

15. Hamstring Stretch