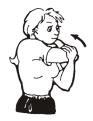

(use a doorway or post)

7. Bicep Stretch

(hands apart)

8. Supraspinatus Stretch

(keep elbow parallel to ground)

9. Wrist Extensor Stretch

(tilt head to opposite side, keep elbow straight)

10. Thoracic Extension Stretch