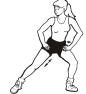

17. Adductor Stretch

(push down with elbows on knees very gently, keep back straight)

18. Gluteal Stretch

(pull knee and lower leg towards opposite shoulder)

19. Gluteal and Lumbar **Rotation Stretch** 

20. Quadriceps Stretch (keep pelvis on floor)

21. Quadriceps Stretch

22. Adductor Stretch (keep foot pointing forward, lunge sideways on bent knee, keep back straight)

23. Hip Flexor Stretch (keep back straight, tuck bottom under, lunge forward

on front leg)