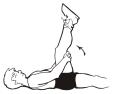

17. Adductor Stretch

(push down with elbows on knees very gently, keep back straight)

18. Gluteal Stretch

(pull knee and lower leg towards opposite shoulder)

19. Gluteal and Lumbar **Rotation Stretch** 

20. Quadriceps Stretch (keep pelvis on floor)