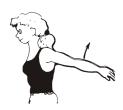

Tick off each day and note the activity you have completed!

1. Neck Flexion/Extension Stretch

(forward, then back)

2. Neck Lateral Flexion Stretch

(one side, then the other)

3. Latissimus Dorsi and **Posterior Deltoid Stretch** 