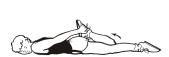

(be gentle if sore)

13. Lumbar Flexion Stretch

(be gentle if sore)

14. Lumbar Rotation Stretch

(rotate legs one side, then the other side, draw in and brace stomach muscles at the same time, breathe)

15. Hamstring Stretch

(straighten leg) i. with foot pointed ii. with foot pulled back towards the knee

16. Hamstring Stretch

(commence with knee slightly bent, then push knee straight as tension allows, push chest towards foot)