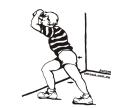

21. Quadriceps Stretch

22. Adductor Stretch (keep foot pointing forward, lunge sideways on bent knee, keep back straight)

23. Hip Flexor Stretch (keep back straight, tuck bottom under, lunge forward

on front leg)