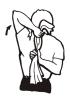

21. Quadriceps Stretch

22. Adductor Stretch (keep foot pointing forward, lunge sideways on bent knee, keep back straight)

23. Hip Flexor Stretch (keep back straight, tuck bottom under, lunge forward

on front leg)