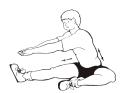

(straighten leg) i. with foot pointed ii. with foot pulled back towards the knee

16. Hamstring Stretch

(commence with knee slightly bent, then push knee straight as tension allows, push chest towards foot)