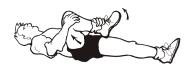

17. Adductor Stretch

(push down with elbows on knees very gently, keep back straight)

18. Gluteal Stretch

(pull knee and lower leg towards opposite shoulder)

19. Gluteal and Lumbar **Rotation Stretch** 

20. Quadriceps Stretch (keep pelvis on floor)

21. Quadriceps Stretch

22. Adductor Stretch (keep foot pointing forward, lunge sideways on bent knee, keep back straight)

23. Hip Flexor Stretch (keep back straight, tuck bottom under, lunge forward

on front leg)