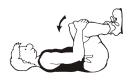

(be gentle if sore)

13. Lumbar Flexion Stretch

(be gentle if sore)

14. Lumbar Rotation Stretch

(rotate legs one side, then the other side, draw in and brace stomach muscles at the same time, breathe)

15. Hamstring Stretch

(straighten leg) i. with foot pointed ii. with foot pulled back towards the knee

16. Hamstring Stretch

(commence with knee slightly bent, then push knee straight as tension allows, push chest towards foot)