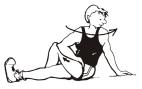

(reach forward with arms, push chest towards floor, arch back down, backside behind knees)

11. Lateral Flexion Stretch

(one side, then the other, push pelvis across as you bend)

12. Lumbar Extension and Abdominal Stretch

(be gentle if sore)

13. Lumbar Flexion Stretch

(be gentle if sore)

14. Lumbar Rotation Stretch

(rotate legs one side, then the other side, draw in and brace stomach muscles at the same time, breathe)

15. Hamstring Stretch