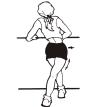

(link hands, push elbows together)

4. Triceps Stretch

(pull elbow across and down)

5. Shoulder Rotator Stretch

(using towel, pull up with the top arm then down with the other)

6. Pectoral Stretch at 90° and 120°