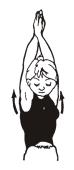

Tick off each day and note the activity you have completed!

1. Neck Flexion/Extension Stretch

(forward, then back)

2. Neck Lateral Flexion Stretch

(one side, then the other)

3. Latissimus Dorsi and **Posterior Deltoid Stretch** 