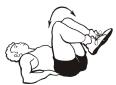

17. Adductor Stretch

(push down with elbows on knees very gently, keep back straight)

18. Gluteal Stretch

(pull knee and lower leg towards opposite shoulder)

19. Gluteal and Lumbar **Rotation Stretch** 

20. Quadriceps Stretch (keep pelvis on floor)