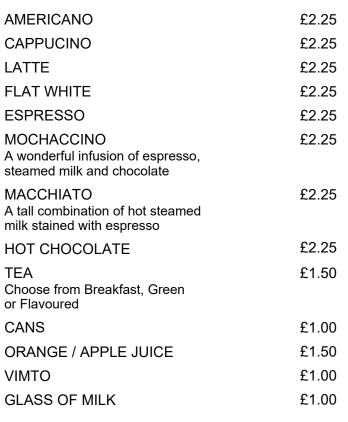

OPENING TIMES Monday to Saturday: 10.00am to 2.30pm Sunday: 11.00am to 2.00pm

- Please also see our notice board for daily specials
  - Please place your order at the till







| FULL BREAKFAST<br>2 Sausage, 2 Bacon, 2 Eggs, Beans and<br>2 Slices of Toast | £5.50 |
|------------------------------------------------------------------------------|-------|
| SAUSAGE BARM                                                                 | £3.00 |
| BACON BARM                                                                   | £3.00 |
| BACON & SAUSAGE BARM                                                         | £3.75 |
| BACON & EGG BARM                                                             | £3.75 |
| BEANS ON TOAST (v)                                                           | £2.75 |
| EGG ON TOAST (v)                                                             | £2.75 |
| WHITE/GRANARY TOAST (v)                                                      | £1.