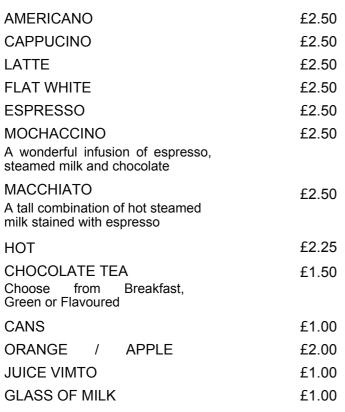

**OPENING TIMES Monday to Saturday: 10.00am to 2.00pm** 

- Please also see our notice board for daily specials
  - Please place your order at the till







| FULL BREAKFAST<br>2 Sausage, 2 Bacon, 2 Eggs, Beans and<br>2 Slices of Toast | £5.50 |
|------------------------------------------------------------------------------|-------|
| SAUSAGE BARM                                                                 | £3.00 |
| BACON BARM                                                                   | £3.00 |
| BACON & SAUSAGE BARM                                                         | £3.75 |
| BACON & EGG BARM                                                             | £3.75 |
| BEANS ON TOAST (v)                                                           | £2.75 |
| EGG ON TOAST (v)                                                             | £2.75 |
| WHITE/GRANARY TOAST (v)                                                      | £1.